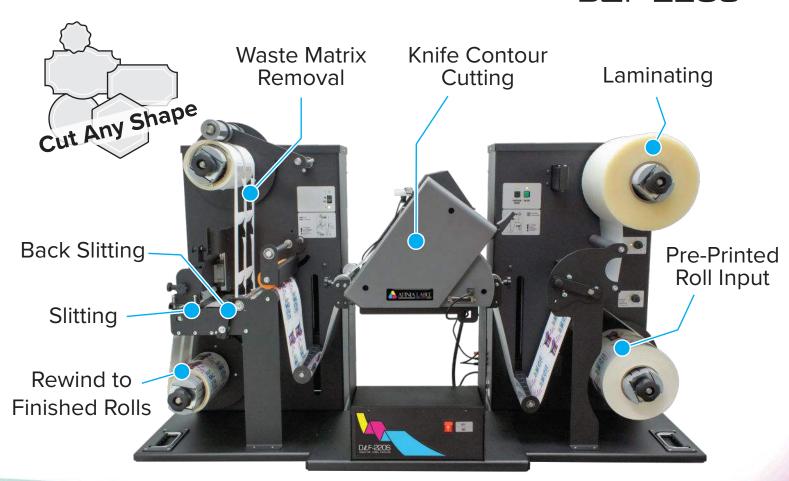

## Cut any shape digitally, without the use of dies

The DLF-140S (max 140mm width) and DLF-220S (max 220mm width) are small-footprint versions of our full-size label finishers, designed for tabletop use.

Ultra-precise cutting abilities easily produce beautiful full-bleed labels without a need for costly dies. A digital cut file guides the DLF's plotter as it converts uncut, continuous-printed media into fully-finished labels.

D&F-140S

Pictured: DLF-220S

afinialabel.com

| PLOTTER SPECIFICATIONS     |                                                            |  |  |
|----------------------------|------------------------------------------------------------|--|--|
| Data interface             | USB 2.0                                                    |  |  |
| Linear cut speed           | Dependent on graphic                                       |  |  |
| Programmable cutting force | 20 gf - 300 gf in 31 steps (Max 300 gf)                    |  |  |
| Test cut function          | Yes                                                        |  |  |
| Cut to registration        | Single point registration black mark (4 mm (0.16") square) |  |  |
| Cut ability                | Both printed and unprinted media                           |  |  |
| Interface & Software       | DLF Software (Windows OS) cutter management tool.          |  |  |
| Power requirements         | 100-240 VAC, 240 watts                                     |  |  |