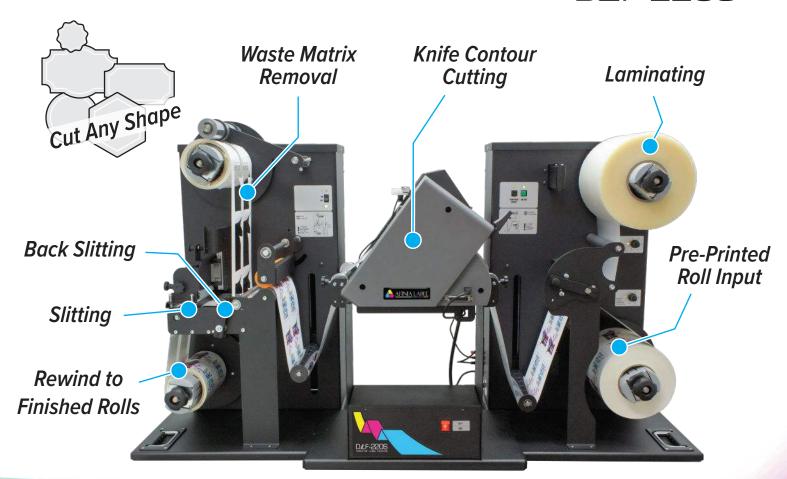

## Cut any shape digitally, without the use of dies

The DLF-140S (max 140mm width) and DLF-220S (max 220mm width) are small-footprint versions of our full-size label finishers, designed for tabletop use.

Ultra-precise cutting abilities easily produce beautiful full-bleed labels without a need for costly dies. A digital cut file guides the DLF's plotter as it converts uncut, continuous-printed media into fully-finished labels.

D∠F-140S D∠F-220S

Pictured: DLF-220S

afinialabel.com

| PLOTTER SPECIFICATIONS     |                                                            |  |  |
|----------------------------|------------------------------------------------------------|--|--|
| Data interface             | USB 2.0                                                    |  |  |
| Linear cut speed           | Dependent on graphic                                       |  |  |
| Programmable cutting force | 20 gf - 300 gf in 31 steps (Max 300 gf)                    |  |  |
| Test cut function          | Yes                                                        |  |  |
| Cut to registration        | Single point registration black mark (4 mm (0.16") square) |  |  |
| Cut ability                | Both printed and unprinted media                           |  |  |
| Interface & Software       | DLF Software (Windows OS) cutter management tool.          |  |  |
| Power requirements         | 100-240 VAC, 240 watts                                     |  |  |