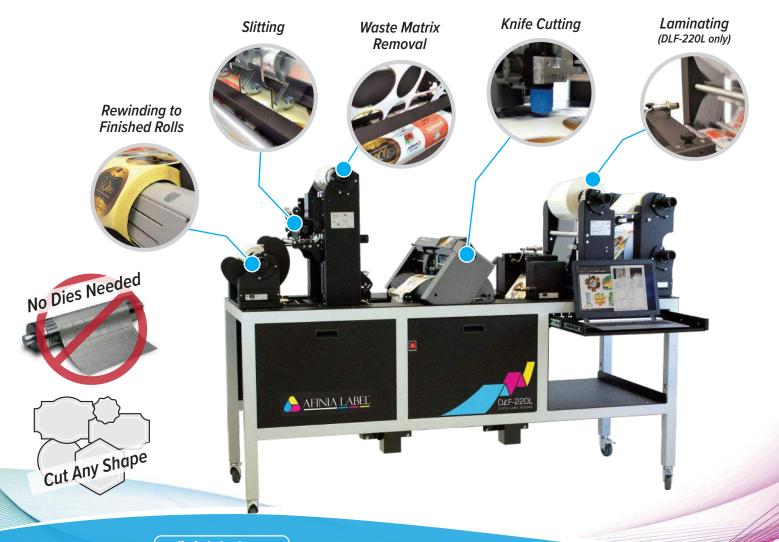

## Cut any shape digitally, without the use of dies

Our Digital Label Finishers are all-in-one systems that unwind, laminate, digitally plotter-cut, remove waste, slit, and rewind labels to complete rolls—offering you everything you need to cut and finish short runs from your digital color label printers.

With no need for dies, any shape can be cut via a plotter knife that is digitally controlled by a design file. That means standard or custom-shaped label jobs can be turned around quickly and easily, with professional results.

Operation can performed with a printer inline, or from a pre-printed roll.

afinialabel.com

| PLOTTER SPECIFICATIONS     |                                                                                                     |  |
|----------------------------|-----------------------------------------------------------------------------------------------------|--|
| Data interface             | USB 2.0                                                                                             |  |
| Linear cut speed           | Dependent on graphic 2 squares across 80x80 mm (3.15"x3.15") = 34 labels per min.                   |  |
| Programmable Cutting Force | 20 gf - 300 gf in 31 steps (Max 300 gf)                                                             |  |
| Test cut function          | Yes                                                                                                 |  |
| Cut to registration        | Single point registration black-mark (4 mm (0.16") square)                                          |  |
| Cut ability                | Both printed and unprinted media                                                                    |  |
| Interface & Software       | DLF-220 Software (Windows OS) cutter management tool. Plug-ins for CorelDraw and Adobe Illustrator. |  |
| Power requirements         | 100-240 VAC, 240 watts                                                                              |  |