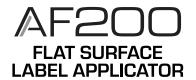

# **AF200 Flat Surface Label Applicator**

## Easily and consistently apply labels to flat objects

The AF200 is a semi-automatic labeling machine designed for applying labels to flat-surfaced containers. Labels are easily applied with a simple push of a button, or with the included foot pedal.

Intuitive setup and operation allows for perfect placement. The ultrasonic media sensor is easily trained to detect gaps in a wider range of media than mechanical flag sensors common in other applicators, allowing the AF200 to perform consistently—even on thin materials. Labels are affixed evenly, efficiently, and with consistent accuracy.

### **Adjustable Height**

Easily adjust height to match container

#### **Ultrasonic sensor**

Reliably sense gaps in a wide range of media

### 2 Operation Modes

Choose between simple push button or hands-free foot pedal operation

afinialabel.com