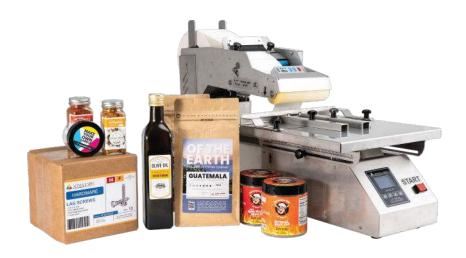

### **Key Features**

- ✓ Designed for flat and near-flat containers
- ✓ Consistent and accurate label placement
- ✓ Apply one or two label sizes per container

## **Optional Custom-Fit Product Trays**

Custom 3D-printed trays can be created for irregular containers or objects to achieve consistent label application. Trays are created from measurements or 3D scans of your item. This method ensures accuracy and ease of use.