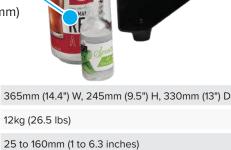

## Small to large sizes

Compatible container sizes ranging from 1 to 6.3 in (25-160mm) in diameter

**Dimensions:** 

Container diameter:

Container height:

Max roll diameter:

Weight:

Core size: